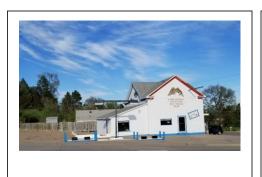

## Excellent Commercial Location! \$79,000.00

1101 North Spruce St Ogallala, NE 69153
LOTS 4 & 5 EX TR & S 1/2 VAC E-W ALLEY BLK 10 SEARLE'S 3RD ADD
Lot size 130x113
building approx 2780 sq ft