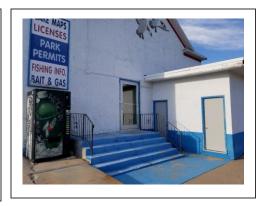

## Tanks and pumps have all been removed!

Coolers, counters, shelving, newer HVAC, extra storage, large door to access basement, office space and extra storage upper level.

Nice space, nice location and ready for your business!