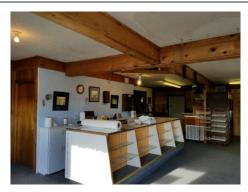

## Tanks and pumps have all been removed!

Coolers, counters, shelving, newer HVAC, extra storage, large door to access basement, office space and extra storage upper level.

Nice space, nice location and ready for your business!